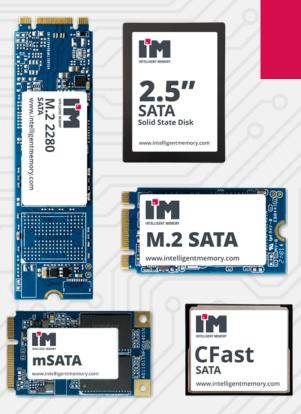

## **KEY FEATURES:**

- Multiple form factors
  - M.2 (2242, 2280)
  - 2.5"
  - mSATA and mSATA mini
  - CFast
  - BGA
- Excellent sustained performance
- Power loss protection
- AES encryption/TCG Opal
- IM Performance Evaluator support
- End-to-end data path protection